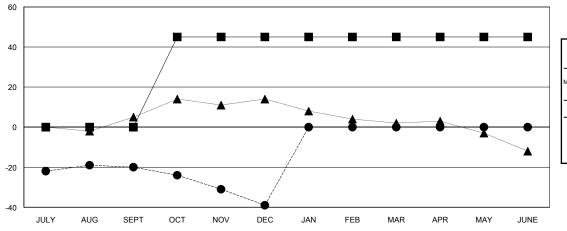

## GOALS AND ACTUAL MEMBERS CUMULATIVE

| -=-  | CURRENT YEAR GOALS FOR NE | ΕW |
|------|---------------------------|----|
| мемв | ERS                       |    |

- - CURRENT YEAR ACTUAL MEMBERS

- A - LAST YEAR ACTUAL MEMBERS