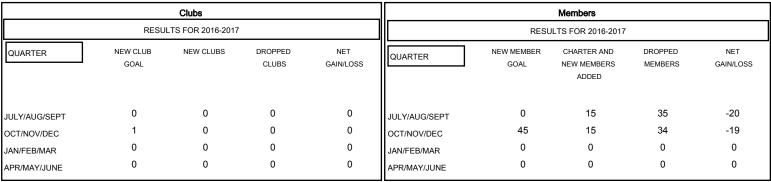

| DROPPED CLUBS: 0 |    |
|------------------|----|
| DROPPED MEMBERS  |    |
| DECEASED         | 4  |
| CLUB CANCELLED   | 0  |
| OTHER            | 65 |
| TOTAL            | 69 |

| 12 CLUBS OF 35 ADDED 1 OR MORE<br>NEW MEMBERS | GENDER DISTRIBU<br>MALE<br>FEMALE | TION<br>621 (69.08%)<br>278 (30.92%) |    |
|-----------------------------------------------|-----------------------------------|--------------------------------------|----|
| CLICK HERE FOR HEALTH ASSESSMENT DATA         | FAMILY UNIT MEMBERS               |                                      | 88 |